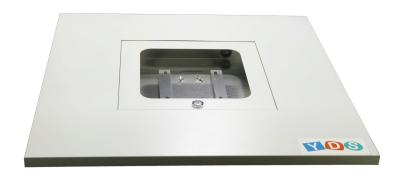

### Suspended Ceiling Enclosure Solutions for the Aruba, Cisco, Mist, Meraki, Access Points

### Suspended Ceiling Enclosure Solutions for the Aruba, Cisco, Mist, Meraki, Access Points

Professional Design Engineering Manufacturer Partner

## Suspended Ceiling Enclosure Solutions for the Aruba, Cisco, Mist, Meraki, Access Points

Professional Design Engineering Manufacturer Partner