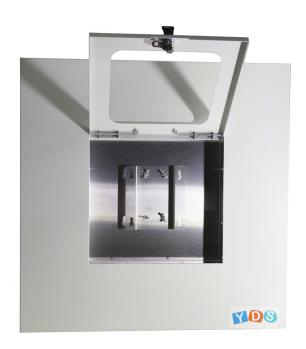

### Suspended Ceiling Enclosure Solutions for the Aruba, Cisco, Mist, Meraki, Access Points

### Suspended Ceiling Enclosure Solutions for the Aruba, Cisco, Mist, Meraki, Access Points

Professional Design Engineering Manufacturer Partner

## Suspended Ceiling Enclosure Solutions for the Aruba, Cisco, Mist, Meraki, Access Points

Professional Design Engineering Manufacturer Partner